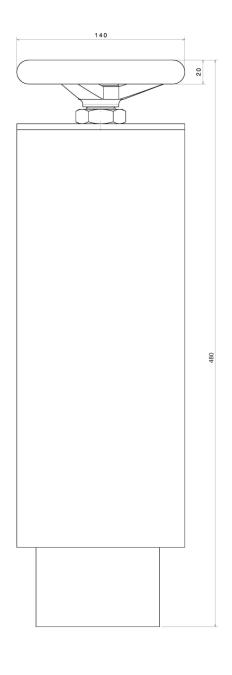

# **Dimensions**

\*Raccords entrée/sortie série L  $${\rm ISO}$$  1179-2 \*Inlet/outlet stud ends L series

♠ Centre de gravité/Center of gravity Masse/Weight : 16,500 Kg ±10%