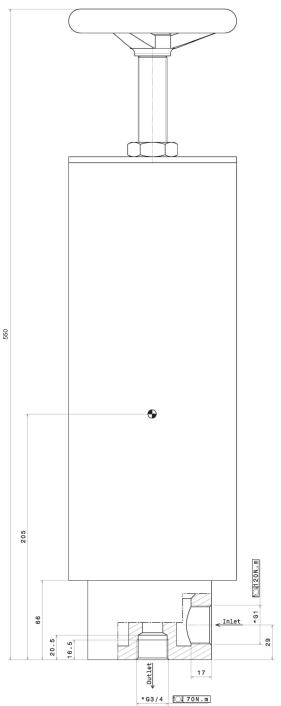

## **CHARACTERISTICS**

Pressure range (bar): 8 - 17

Temperature range (°C): -20 à +80

Jet size (mm): Ø17

Max. flow rate (air): 1550 Nm³/h Max. flow rate (oil): 173 l/min

Weight (*kg*): 16.5

Connections: Inlet: G1"

Outlet: G3/4"

Detection system: Diaphragm

Reseating pressure: 90 % of the opening pressure.

# **Dimensions**

\*Raccords entrée/sortie série L  $${\rm ISO}$$  1179-2 \*Inlet/outlet stud ends L series

♠ Centre de gravité/Center of gravity Masse/Weight : 16,500 Kg ±10%