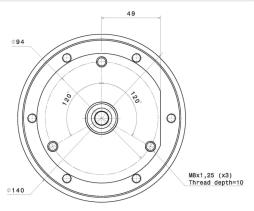

# **Dimensions**

\*Raccords entrée/sortie série L  $${\rm ISO}$$  1179-2 \*Inlet/outlet stud ends L series

♠ Centre de gravité/Center of gravity Masse/Weight : 16,500 Kg ±10%