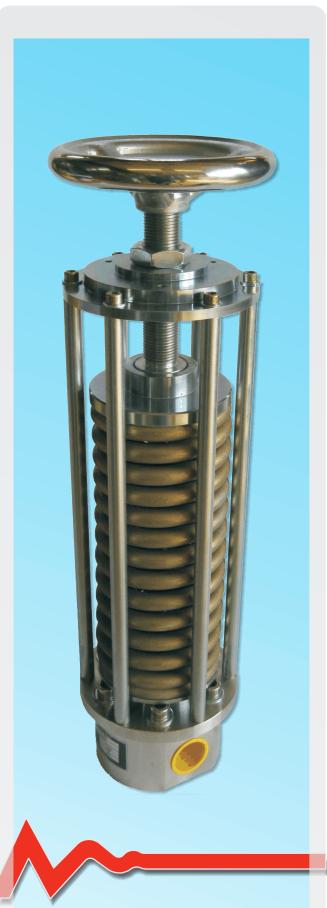

# ADJUSTABLE SURPLUS VALVE

#### **DESCRIPTION**

Indirect action technology ensuring:

- absolute tightness in closed position
- high reliability with opening pressure
- excellent dynamic response
- non hunting vibration
- downstream pressure proof.

#### **MATERIALS**

Parts in contact with fluid: stainless steel.

Other parts: protected steel and stainless steel.

Diaphragm and disc are determined according to fluid, pressure and operating temperature range for a maximal life

## **CHARACTERISTICS**

Pressure range (bar): 8 - 17

Temperature range (°C): -20 à +80

Jet size (mm): Ø17

Max. flow rate (air): 1550 Nm³/h Max. flow rate (oil): 173 l/min

Weight (*kg*): 16.5

Connections: Inlet: G1"